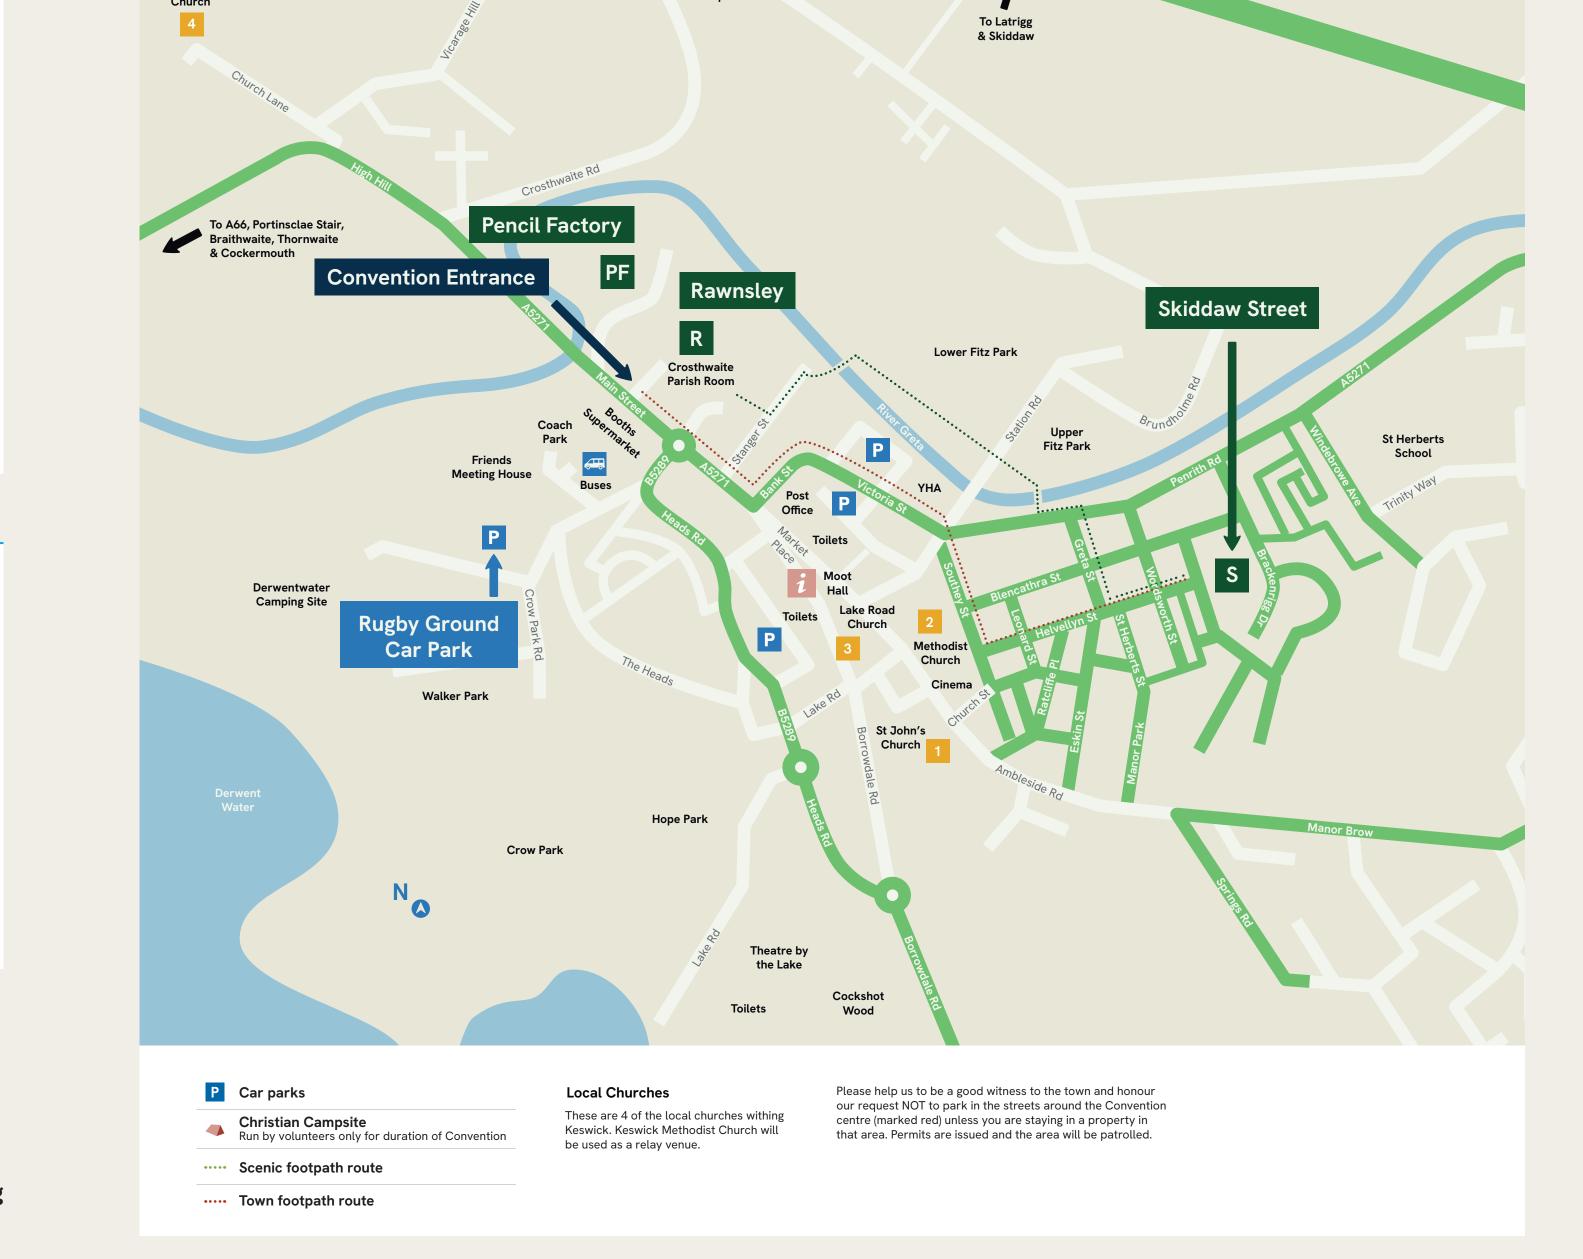

|       | 11-18<br>PF G.04  |                     |                   |                               |                       |                          |                  |                |  |

**Site Opening Times**Café, Bookstall, Mission Exhibition

**SATURDAY** 6.30-10.30PM

SUNDAY-FRIDAY 8.30AM-5PM & 6.30-10.30PM

Join the conversation

Follow us at

@KeswickMin

f facebook.com/KeswickConvention

@KeswickMinistries

#kescon23

Crèche Opening Times

Parental supervision required. Age 0 – 3 years

PH 3

Morning Bible Reading
MONDAY-FRIDAY, 11.15AM-12.30PM

**Evening Celebrations** 

SATURDAY-FRIDAY, 7.30-9PM

All Age Service

SUNDAY, 10.30-11.30PM

Keswick Lecture
WEDNESDAY, 9.30-10.30AM

Prayer Room Opening Times

This space is open for use:

MONDAY-FRIDAY 08.30-10.30AM

1.00-4.00PM



To A591, Applewaite, Millbeck, Bassenthwaite & Carlise

Hospital