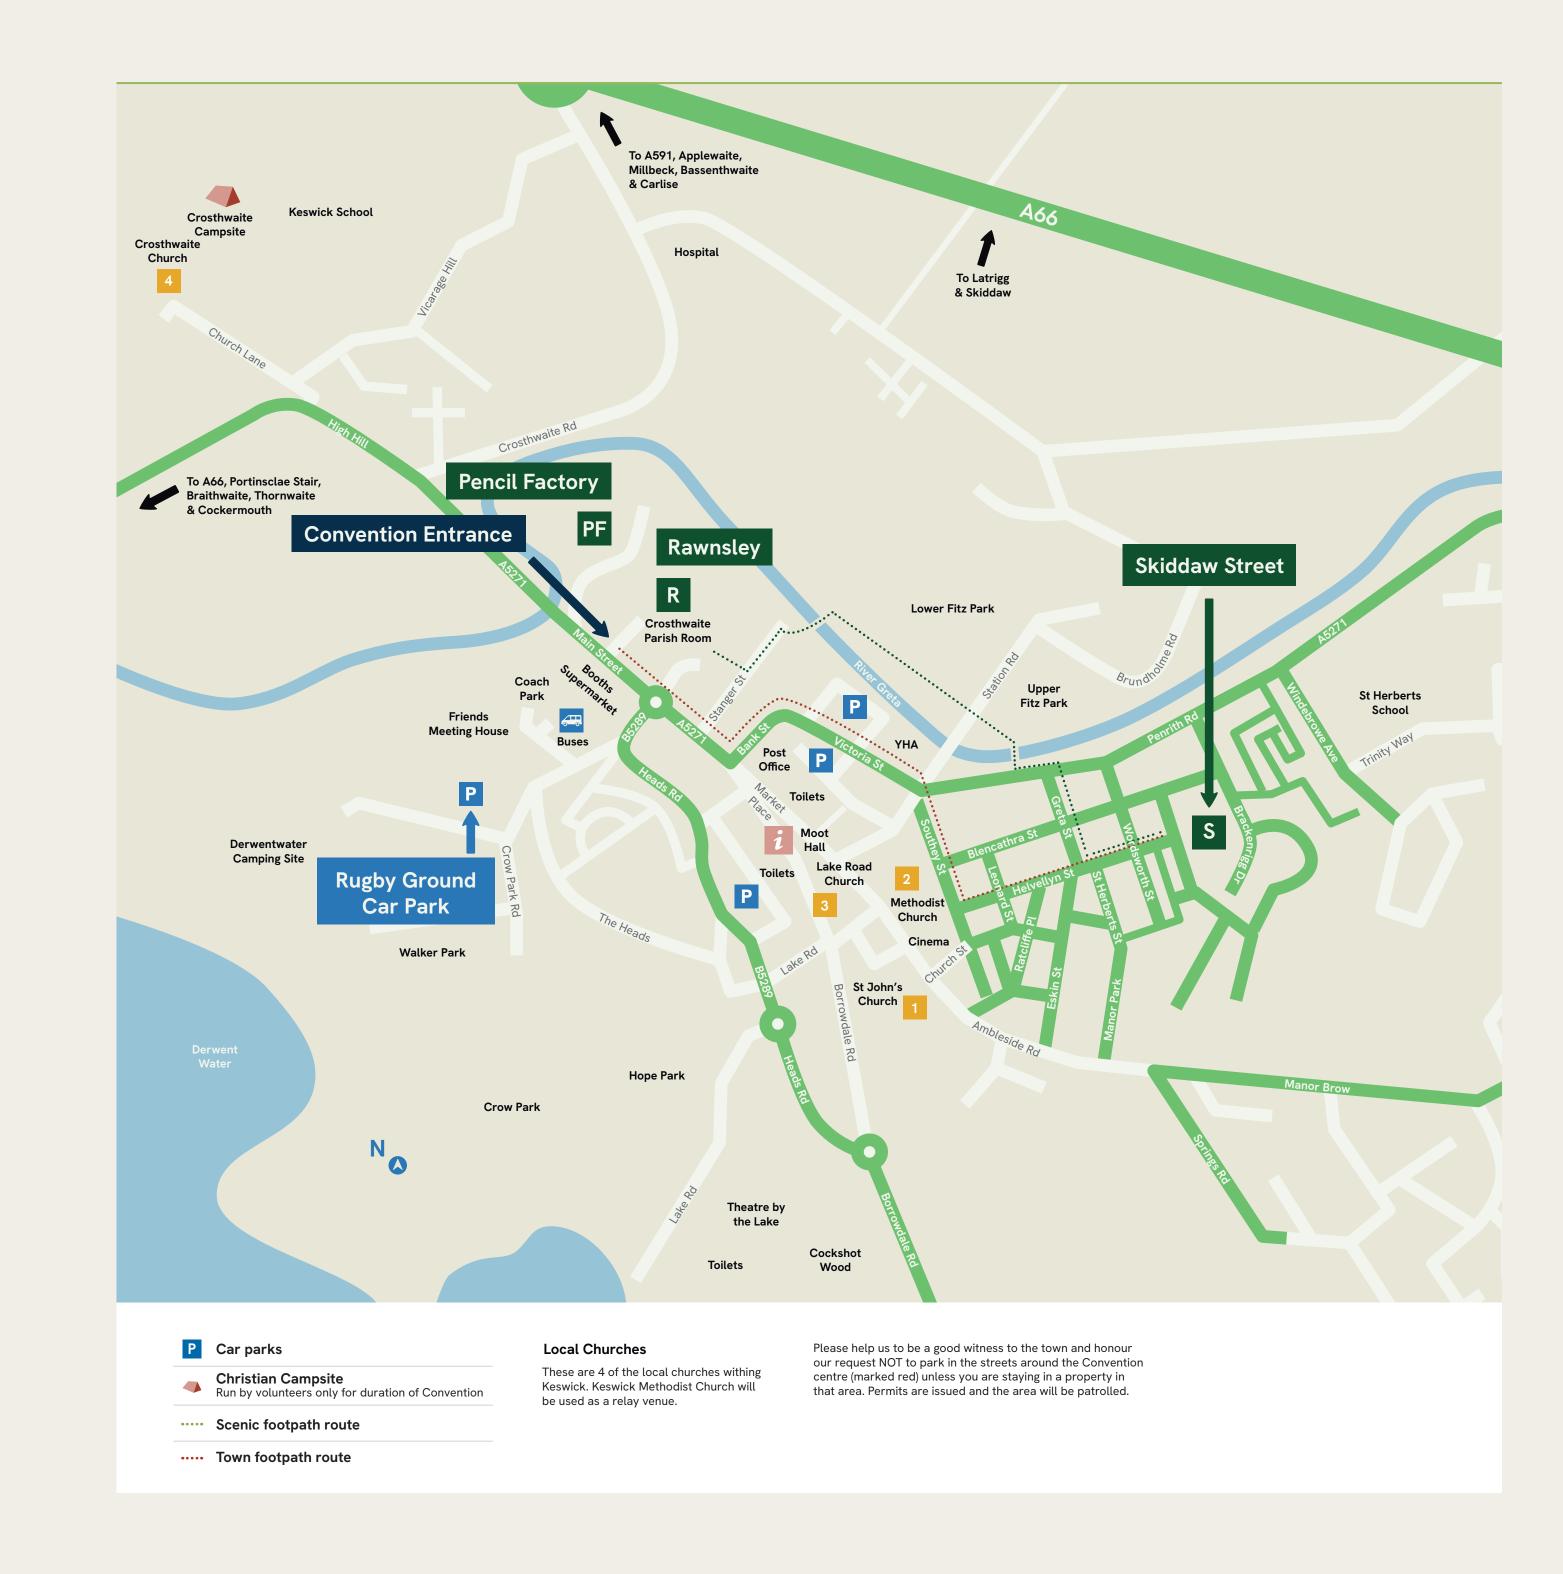

|                               | <b>Late Nite</b><br>9.15-10.15PM |                                    |                               |                  |                |  |

# **Site Opening Times**Café, Bookstall, Mission Exhibition

SATURDAY

6.30-10.30PM

SUNDAY-FRIDAY 8.30AM-5PM & 6.30-10.30PM

### Join the conversation

Follow us at

@KeswickMin

f facebook.com/KeswickConvention

@KeswickMinistries

#kescon23

#### Crèche Opening Times

Parental supervision required. Age 0 – 3 years

PH 3

Morning Bible Reading

MONDAY-FRIDAY, 11.15AM-12.30PM

Evening Celebrations
SATURDAY-FRIDAY, 7.30-9PM

All Age Service

SUNDAY, 10.30-11.30PM

Keswick Lecture

WEDNESDAY, 9.30-10.30AM

## Prayer Room Opening Times

This space is open for use:

MONDAY-FRIDAY

08.30-10.30AM 1:00-4.00PM