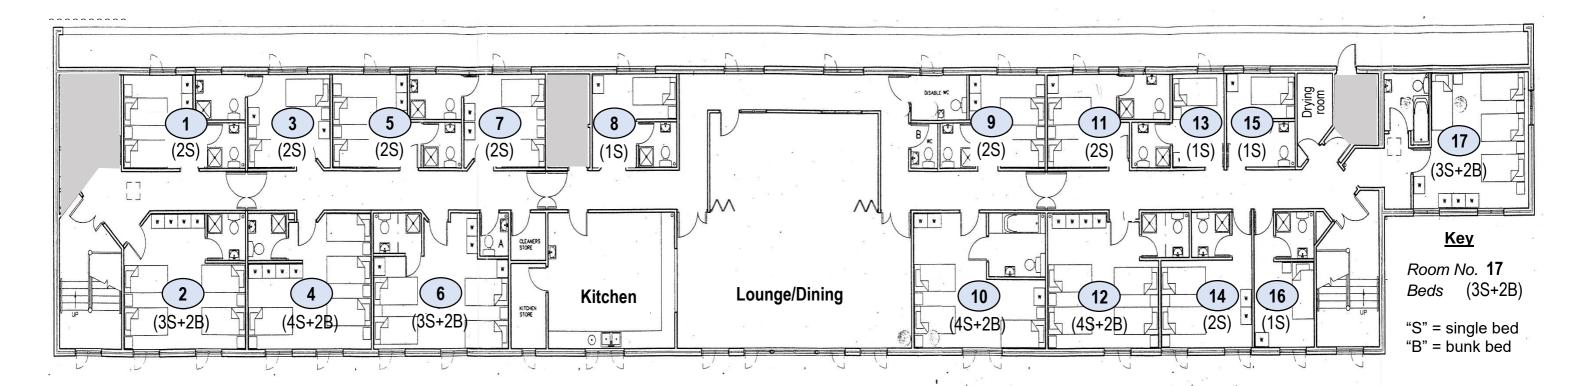

Please use this form to allocate your group to bedrooms.

All bedrooms are en-suite with showers cubicles with the exception of Rooms 10 & 17 which have a bath with shower over.

**Room 10** may be suitable for those with limited mobility, having grab rails by a low bath and grab rails by the toilet.

**GR** on the lists indicates a room with a grab rail by the shower (Rooms 3, 6, 8, 10, 12, 14, 17)

This form requires to be completed and a copy kept by the group leader and used for evacuation purposes.

Where a group has less than 30 members we would prefer you not to use all the rooms if possible. If you do not use all the rooms, please leave this form in the kitchen so that we can identify unoccupied rooms and not clean these rooms unnecessarily.